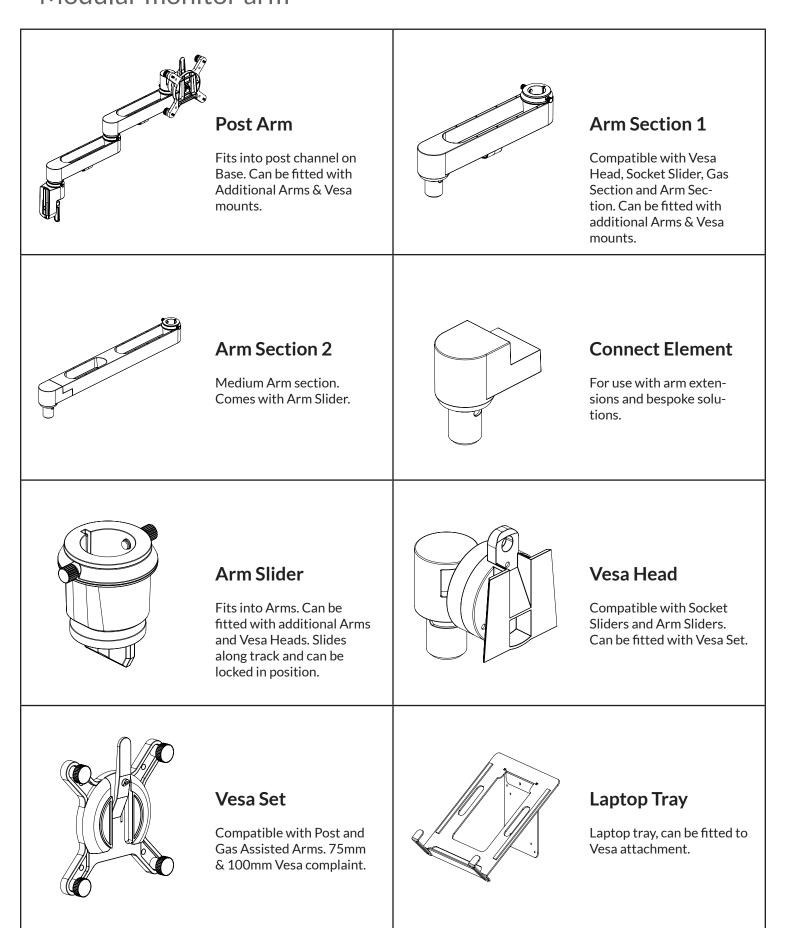

h element has a stopper to limit the swing of the arm. This prevents arms swinging back and damaging vertical surfaces behind.

#### Easy Height Adjustment

Cam handle release gives a simple way to move the arm vertically on the central pole, maximising the height adjustment range of the arm.



## Morph - Configurations

Pole Arm set-ups . . 汝 阗 1 Monitor, Pole and Vesa Attachment Single Pole Arm 阗 阗 耳 其 **3 Monitor Pole Arm** Double Pole Arm 耳 其 阗 直 直 X M 耳 4 Monitor Pole Arm 6 Monitor Pole Arm Gas Arm set-ups X 江 义 Single Gas Arm Double Gas Arm Mixed Arm set-ups 江 ¥... 江 1 Monitor, 1 Laptop Tray 2 Monitor Pole arm, Single Gas Arm



## Morph - Post Arm

Black:

White:

Silver:





# Morph - Post Arm





### Morph - Parts Modular monitor arm





### Morph - Parts Modular monitor arm