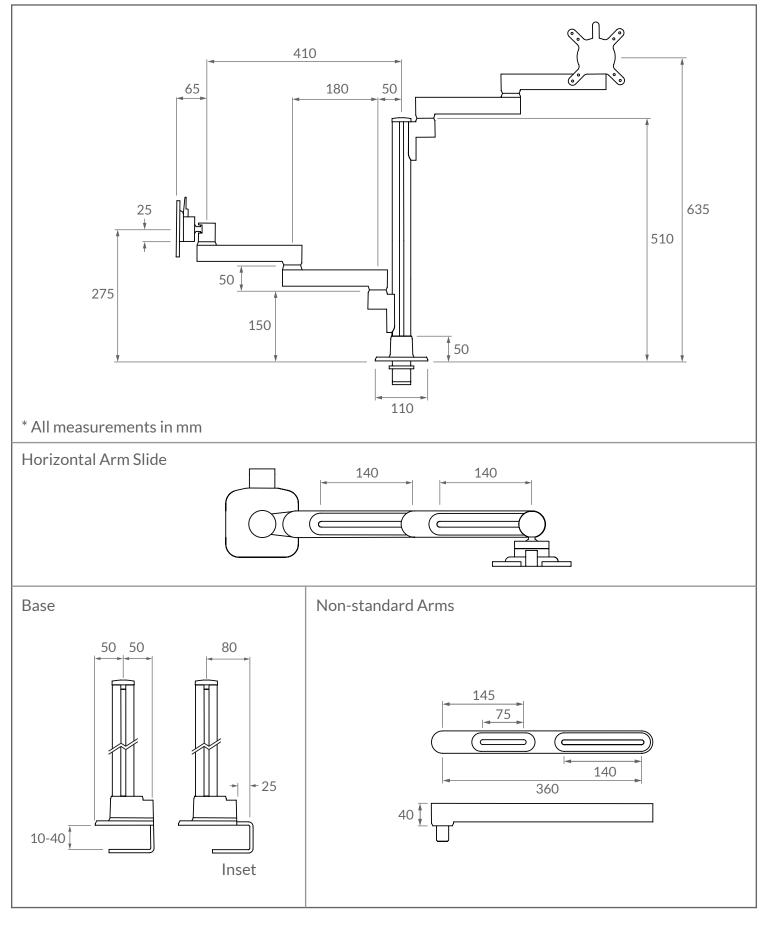

ed them.

Internal gas spring can be set to suit weight of

#### Rotation Stopper

Each element has a stopper to limit the swing of the arm. This prevents arms swinging back and damaging vertical surfaces behind.

#### Easy Height Adjustment

Cam handle release gives a simple way to move the arm vertically on the central pole, maximising the height adjustment range of the arm.



## Morph - Configurations

Pole Arm set-ups . . 汝 阗 1 Monitor, Pole and Vesa Attachment Single Pole Arm 阗 阗 耳 其 **3 Monitor Pole Arm** Double Pole Arm 耳 其 阗 直 直 X M 耳 4 Monitor Pole Arm 6 Monitor Pole Arm Gas Arm set-ups X 江 义 Single Gas Arm Double Gas Arm Mixed Arm set-ups 江 ¥... 江 1 Monitor, 1 Laptop Tray 2 Monitor Pole arm, Single Gas Arm



## Morph - Post Arm

Black:

White:

Silver:





# Morph - Post Arm





### Morph - Parts Modular monitor arm





### Morph - Parts Modular monitor arm