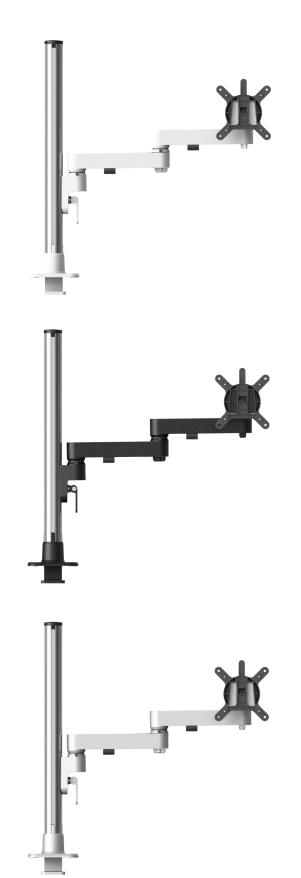

d accessible when you need them.

Internal gas spring can be set to suit weight of

#### Rotation Stopper

Each element has a stopper to limit the swing of the arm. This prevents arms swinging back and damaging vertical surfaces behind.

#### Easy Height Adjustment

Cam handle release gives a simple way to move the arm vertically on the central pole, maximising the height adjustment range of the arm.



## Morph - Configurations

Pole Arm set-ups . . 汝 阗 1 Monitor, Pole and Vesa Attachment Single Pole Arm 阗 阗 耳 其 **3 Monitor Pole Arm** Double Pole Arm 耳 其 阗 直 直 X M 耳 4 Monitor Pole Arm 6 Monitor Pole Arm Gas Arm set-ups X 江 义 Single Gas Arm Double Gas Arm Mixed Arm set-ups 江 ¥... 江 1 Monitor, 1 Laptop Tray 2 Monitor Pole arm, Single Gas Arm



## Morph - Post Arm

Black:

White:

Silver:





# Morph - Post Arm





### Morph - Parts Modular monitor arm





### Morph - Parts Modular monitor arm