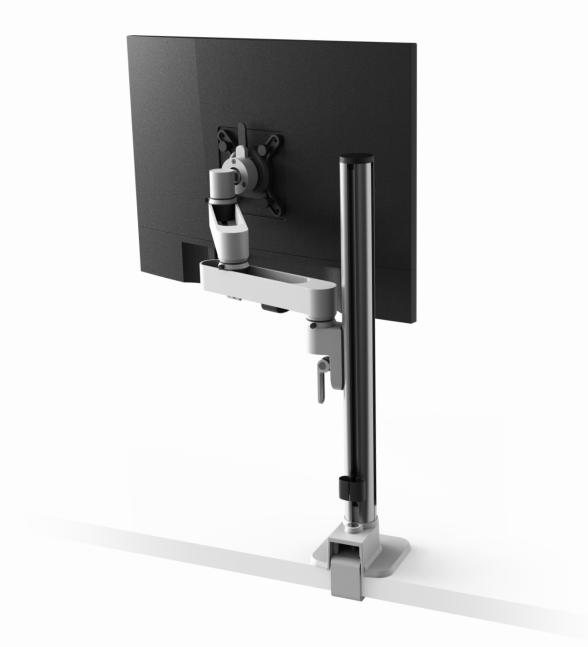

### Morph - Post Arm Modular single post arm

Part of the Morph System:

Morph Post Arm offers full articulation, infinite height adjustment on the post and the monitor can be set back to touch the post giving unparalleled depth control. Can be up-scaled at any time.

# Morph - Post Arm