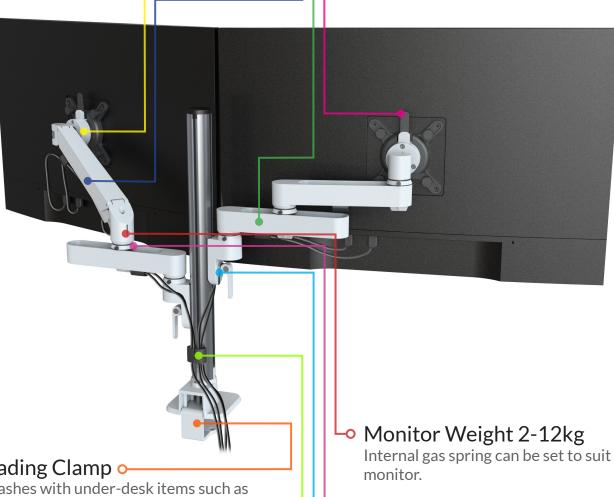

#### Top Loading Clamp •

Avoids clashes with under-desk items such as cable trays.

Clamp can also be inset to avoid desk screens, can be bolted through worktops and fit through 80mm grommet holes.

#### Cable Management 🗠

Clips located on each section provide a neat solution to keep cables organised and accessible when you need them.

Internal gas spring can be set to suit weight of