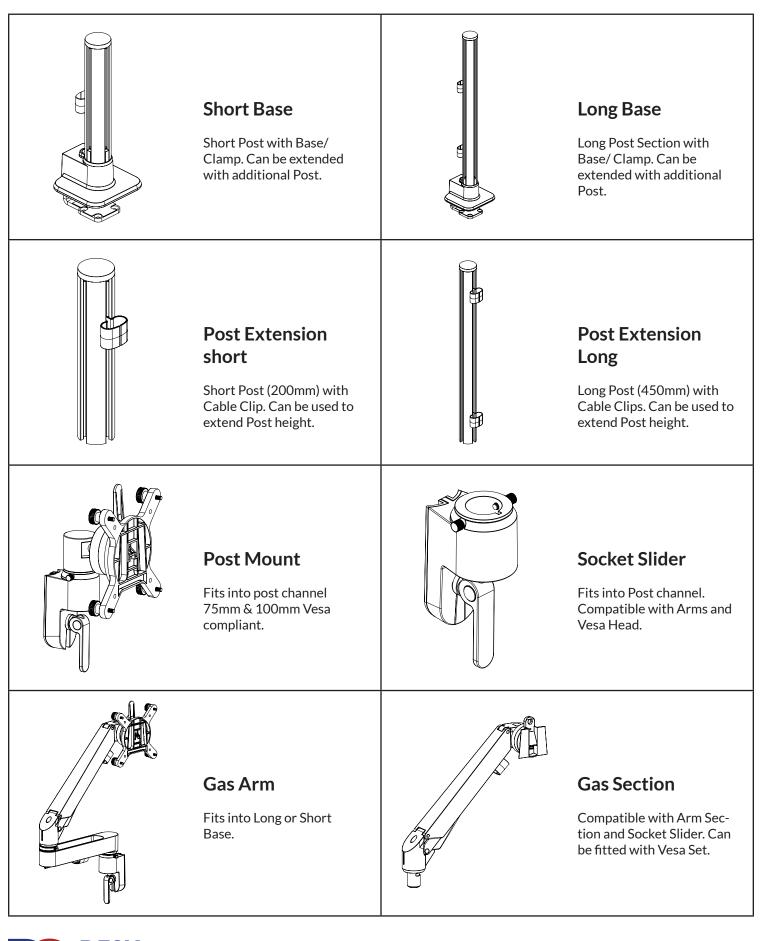

suit weight of

#### Rotation Stopper

Each element has a stopper to limit the swing of the arm. This prevents arms swinging back and damaging vertical surfaces behind.

#### Easy Height Adjustment

Cam handle release gives a simple way to move the arm vertically on the central pole, maximising the height adjustment range of the arm.



## Morph - Configurations

Pole Arm set-ups . . 汝 阗 1 Monitor, Pole and Vesa Attachment Single Pole Arm 阗 阗 耳 其 **3 Monitor Pole Arm** Double Pole Arm 耳 其 阗 直 直 X M 耳 4 Monitor Pole Arm 6 Monitor Pole Arm Gas Arm set-ups X 江 义 Single Gas Arm Double Gas Arm Mixed Arm set-ups 江 ¥... 江 1 Monitor, 1 Laptop Tray 2 Monitor Pole arm, Single Gas Arm



## Morph - Post Arm

Black:

White:

Silver:





# Morph - Post Arm





### Morph - Parts Modular monitor arm





### Morph - Parts Modular monitor arm